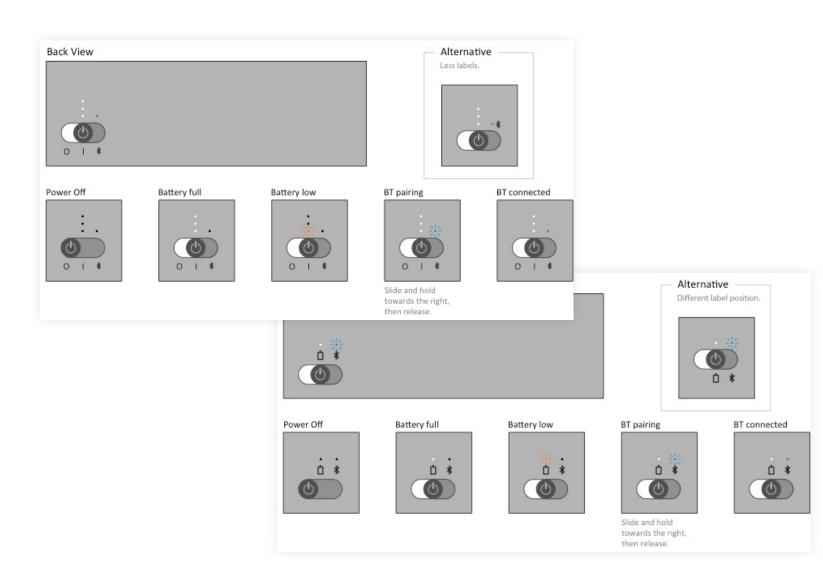

# Audio Hardware and UI

Hardware user interface and interaction for audio controls

### UX Involvement:

- Co-design with ID for controls definition
- Working with sound designer and engineers for audio tones definition

Figure 7. Charging status.

Figure 5. Low battery warning.

Figure 9. Talk active.