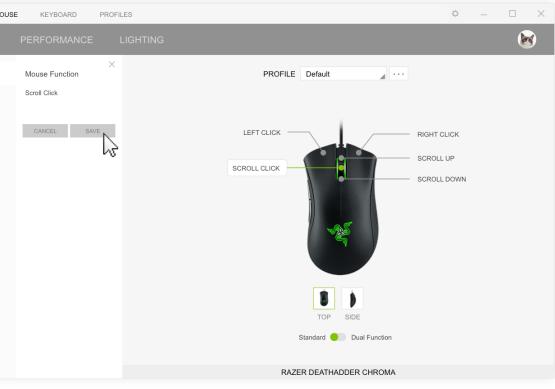

### Razer Synapse

UX of setting up, configuring, and managing either 1 or multiple Razer products in different environments and scenarios.

### Razer Synapse

Evolve from existing version to Razer Synapse 3.

### **UX** Involvement

- Redesigned information hierarchy: Re-group and flatten configurations that work across different products.
- Interaction model of Basic/Advance: To address multitude of configurations and features available across devices.
- Interaction design: ۲

To address complexities of managing and assigning functions and features across different devices. For eg. Shortcuts, Macros, Lighting, Profiles, etc.

- Setup and onboarding experience: ۲ To support plug-and-play use.
- Co-development with Engineering to transit to vector-based platform.