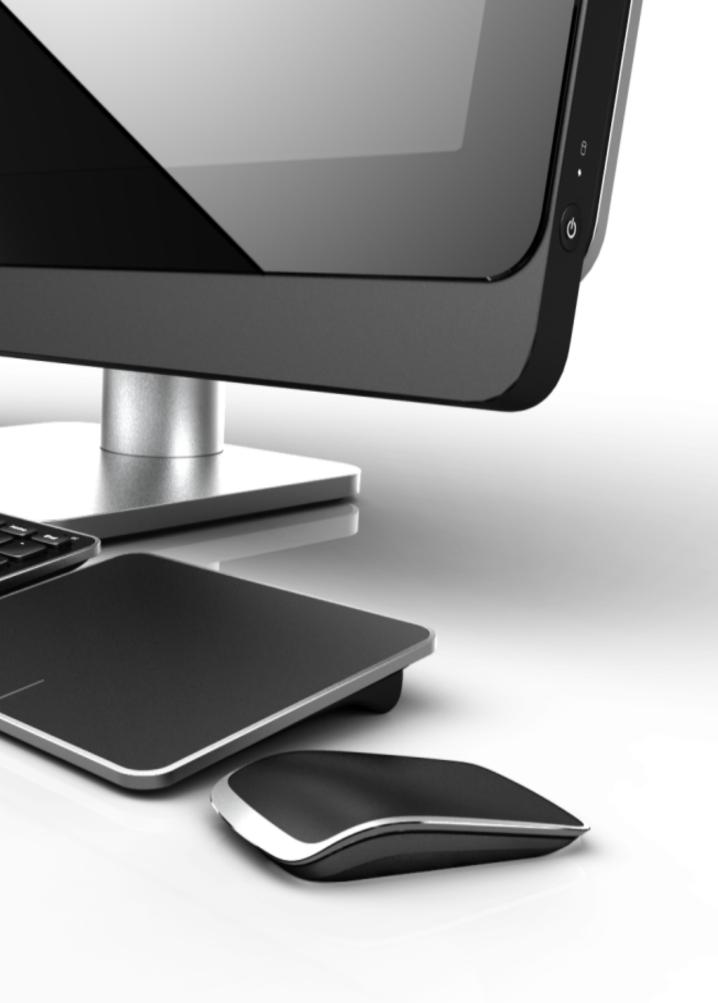

### Hardware, Software and Touch

Research, design and development for suite of next-gen touch-enabled peripherals.

DÝLL

X25

UX Involvement:

- User research in US and China
- Touch gestures design consistent across different products
- Product UX definitions hardware and software
- Co-development with engineering team
- User tutorial design: animations and setup guide

#### Hi-fidelity wireframes and working prototypes

| ar     | Zoom                    | Rotate              |                                                                                                                                                |                                                         |   |
|--------|-------------------------|---------------------|------------------------------------------------------------------------------------------------------------------------------------------------|---------------------------------------------------------|---|
| pottom | Pinch                   | 2F rotate           |                                                                                                                                                |                                                         |   |
| ttom   |                         | <b>(</b> )          |                                                                                                                                                |                                                         |   |
| lick   | Ctrl key +<br>scrolling |                     | ell Input Mar<br>Fouch-mouse XPS G                                                                                                             | ager<br>Sesture-pad                                     | ٥ |
|        |                         | Butto<br>Left, rigi | eral Settings<br>nter speed, battery level and more.<br>on Settings<br>iht and middle buttons.<br>ger Gestures<br>g, panning, and edge swipes. | General Settings<br>Battery level: 100%<br>Scroll speed |   |
|        |                         | ¢ = □               | ger Gestures<br>i to arrange windows.<br>ger Gestures<br>i to manage desktop.                                                                  | Restore Settings                                        |   |
|        |                         |                     |                                                                                                                                                |                                                         |   |
|        |                         |                     |                                                                                                                                                |                                                         |   |