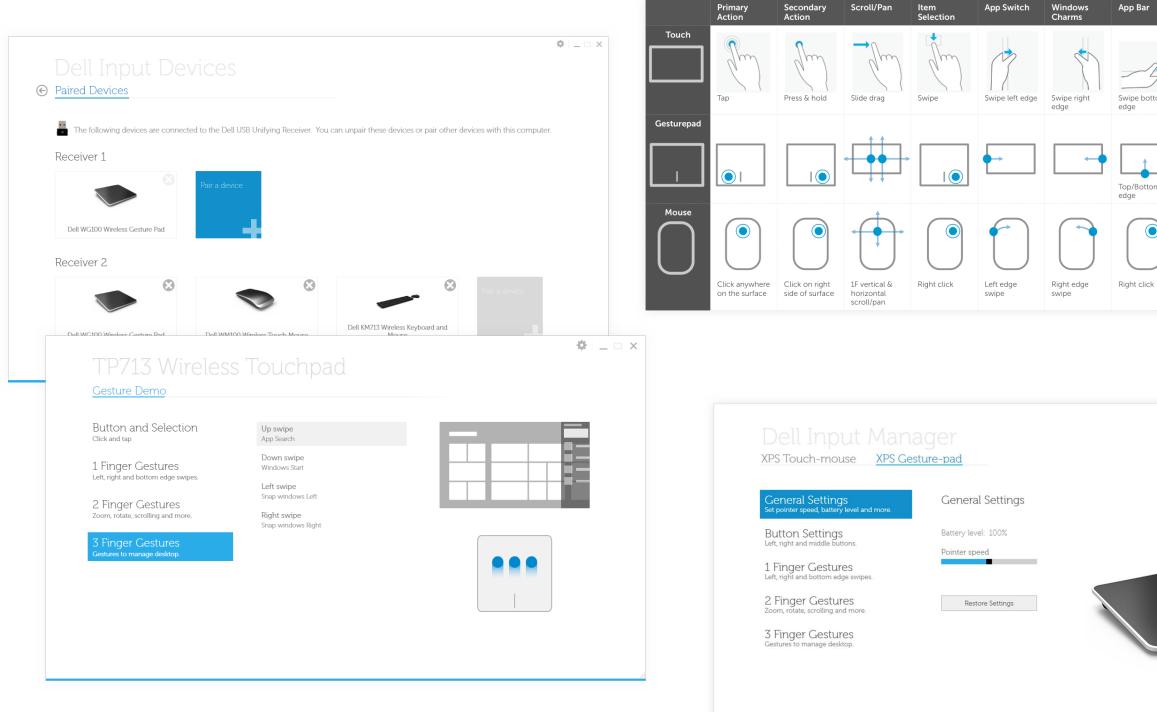

### Hardware, Software and Touch

Research, design and development for suite of next-gen touch-enabled peripherals.

DÝLL

X25

UX Involvement:

- User research in US and China
- Touch gestures design consistent across different products
- Product UX definitions hardware and software
- Co-development with engineering team
- User tutorial design: animations and setup guide

Brand: Dell Global

# Hardware, Software and Touch

#### Hi-fidelity wireframes and working prototypes

| ar     | Zoom                    | Rotate              |                                                                                                                                                |                                                         |   |
|--------|-------------------------|---------------------|------------------------------------------------------------------------------------------------------------------------------------------------|---------------------------------------------------------|---|
| pottom | Pinch                   | 2F rotate           |                                                                                                                                                |                                                         |   |
| ttom   |                         | <b>(</b> )          |                                                                                                                                                |                                                         |   |
| lick   | Ctrl key +<br>scrolling |                     | ell Input Mar<br>Fouch-mouse XPS G                                                                                                             | ager<br>Sesture-pad                                     | ٥ |
|        |                         | Butto<br>Left, rigi | eral Settings<br>nter speed, battery level and more.<br>on Settings<br>iht and middle buttons.<br>ger Gestures<br>g, panning, and edge swipes. | General Settings<br>Battery level: 100%<br>Scroll speed |   |
|        |                         | ¢ = □               | ger Gestures<br>i to arrange windows.<br>ger Gestures<br>i to manage desktop.                                                                  | Restore Settings                                        |   |
|        |                         |                     |                                                                                                                                                |                                                         |   |
|        |                         |                     |                                                                                                                                                |                                                         |   |