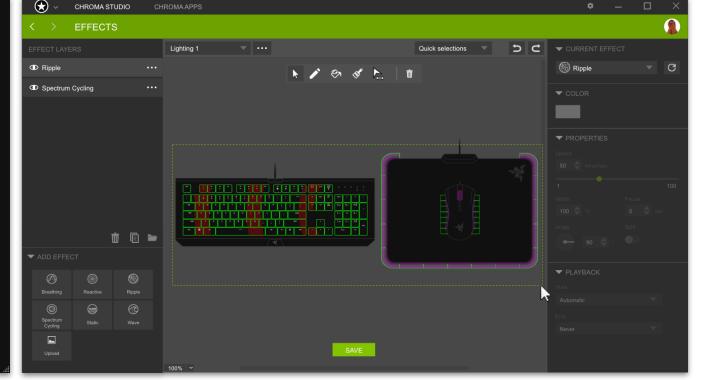

### Razer Chroma

Evolve from RGB to Razer Chroma suite across different products and an SDK.

### UX Involvement:

- Full design of Chroma Studio tool from scratch.
- Utilize analogies of "canvas" and image-editing tools for advanced configurations.
- Co-development with different engineering teams.

#### v3: Supports multiple products